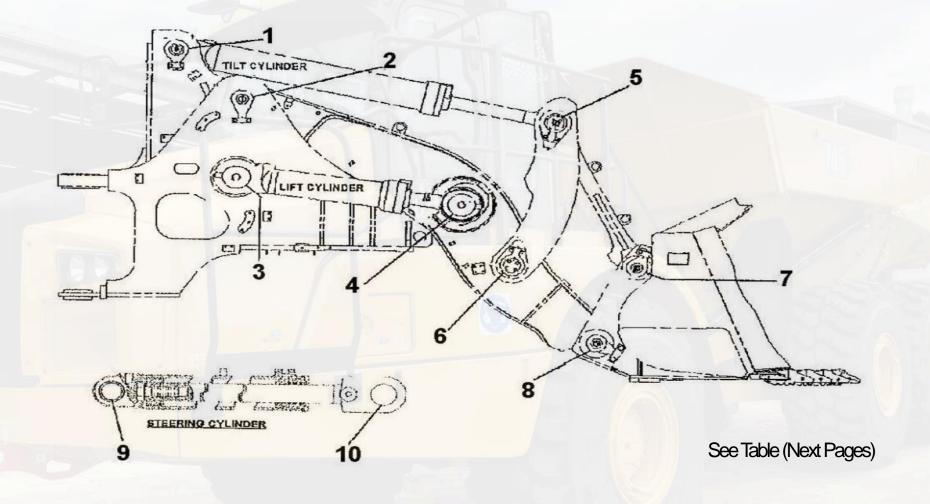

-3535 | 2   | 1V8242   | 2   | 7K9212 | 2   |
| 6       | 1V8439   | 2   | 1V9143   | 2   | 7K9220 | 4   | 6       | 1V8439   | 2   | 1V9143   | 2   | 7K9220 | 4   |
| 7       | 312-1067 | 2   | 1V9148   | 2   | 7K9209 | 2   | 7       | 312-1067 | 2   | 1V9148   | 2   | 7K9209 | 2   |
| 8       | 130-2621 | 2   | 1V9148   | 2   | 7K9209 | 2   | 8       | 130-2621 | 2   | 1V9148   | 2   | 7K9209 | 2   |
| 9       | 349-1363 | 2   | 417-3786 | 2   | 7K9212 | 4   | 9       | 370-9906 | 2   | 417-3790 | 2   | 7K9212 | 4   |
| HITCH   | 438-6403 | 4   | 439-2785 | 2   |        |     | HITCH   | 438-6403 | 1   | 439-2785 | 2   |        |     |
| THIOTI  | 447-8856 | 1   | 400-2700 |     |        |     |         | 447-8856 | 1   |          |     |        |     |

sales@smithequipment.com.au











WHEEL LOADER: 988G SERIAL: 2TW 0001 TO UP / BNH 0001 TO UP

WHEEL LOADER: 988H SERIAL: BXY 0001 TO UP

| Pos | Pin Pn  | Qty | Collet     | Qty      | Bushing Pn | Qty | Seal Pn | Qty |
|-----|---------|-----|------------|----------|------------|-----|---------|-----|
| 1   | 1684332 | 1   |            | 24.4     | 1523739    | 2   | 9X4601  | 2   |
| 2   | 1967365 | 2   | 2850972    | 4        | 1523728    | 2   | 1R1052  | 4   |
| 3   | 1716757 | 1   | The second |          | 1523750    | 2   | 1R1060  | 4   |
| 4   | 1716757 | 1   |            |          | 1523750    | 2   | 1R1060  | 4   |
| 4   |         | (   |            |          | 1523749    | 2   |         |     |
| 5   | 1523741 | 1   |            |          | 1523739    | 2   | 9X4601  | 6   |
| 5   |         |     | 20