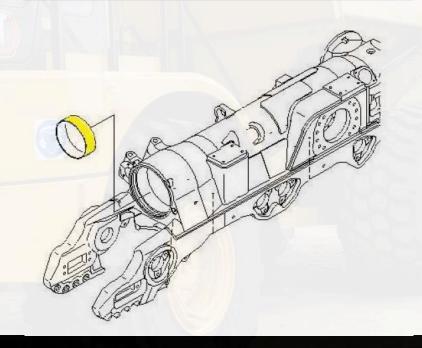

# Suspension Groups – Caterpillar ® Dozers

#### See Diagram (Next Page)

| Machine                                           | Bogie as.<br>Front | Qt<br>y  | Bogie as.<br>Middle | Qt<br>y | Bogie as.<br>Rear | Qty | Bogie Minor        | Qty      | Bogie Pin           | Bogie Pin<br>New Version | Qty      | Cap Roller | Qty      | Idler Cap<br>Front | Qt<br>y | Idler Cap<br>Rear  | Qty      | Guide   | Qty      | Plate    | Qty      | Cover  | Qty      | Pad      | Qty          |
|---------------------------------------------------|--------------------|----------|---------------------|---------|-------------------|-----|--------------------|----------|---------------------|--------------------------|----------|------------|----------|--------------------|---------|--------------------|----------|---------|----------|----------|----------|--------|----------|----------|--------------|
| photo ref ->                                      | 1                  | П        | 2                   |         | 3                 | П   | 4                  |          | 5                   | 5                        |          | 6          |          | 7                  | П       | 8                  | П        | 9       | П        | 10       | П        | 11     | П        | 12       | Т            |
| D8N - 9TC1 - UP/ D8R -<br>6YZ1 - UP               | 9W7417             | 2        | 7T4697              | 4       | 9W7416            | 2   | 7T8555             | 16       | 7T9307              | 3111298                  | 32       | 6T4504     | 32       | 1311644            | 4       | 1311644            | 4        | 1844395 | 16       | 7G5221   | 16       | 9P7823 | 16       | 7T4700   | 16           |
|                                                   |                    |          |                     |         |                   |     |                    |          | (2663152)           | N                        |          |            |          |                    | +       |                    |          |         |          |          |          |        | 1        |          | -            |
| D8R - 9EM4417 - UP                                | 3102901            | 2        | 3102866             | 4       | 3102902           | 2   | 7T8555             | 16       | 7T9307<br>(2663152) | 3111298                  | 32       | 1311651    | 32       | 3069441            | 4       | 3069441            | 4        | 2482987 | 16       | 7G5221   | 16       | 9P7823 | 16       | 7T4700   | 16           |
| D8T - J8B1 - UP                                   | 9W7417             | 2        | 7T4697              | 4       | 9W7416            | 2   | 7T8555             | 16       | 7T9307              | 3111298                  | 32       | 1311651    | 32       | 3069441            | 4       | 3069441            | 4        | 2482987 | 16       | 7G5221   | 16       | 9P7823 | 16       | 7T4700   | 16           |
| 201 3022 01                                       | 3117417            | -        | 714057              | -       | 5447410           | _   | 710333             | 10       | (2663152)           | 3111230                  | 52       | 1311031    | 52       | 3003441            | +~      | 3003441            | + +      | 2402507 | 10       | 703221   | 10       | 317023 | 120      | 714700   | 1            |
| D8T - KPZ1 - UP                                   | 3102905            | 2        | 3102866             | 4       | 3102906           | 2   | 7T8555             | 16       | 7T9307              | 3111298                  | 32       | 1311651    | 32       | 3069441            | 4       | 3069441            | 4        | 2482987 | 16       | 7G5221   | 16       | 9P7823 | 16       | 7T4700   | 16           |
|                                                   |                    |          |                     |         |                   |     |                    |          | (2663152)           |                          |          | A. 118     |          |                    |         |                    |          |         |          |          |          |        |          |          |              |
| D8T - KP22780 - UP                                | 3102901            | 2        | 3102866             | 4       | 3102902           | 2   | 7T8555             | 16       | 7T9307              | 3111298                  | 32       | 1311651    | 32       | 3069441            | 4       | 3069441            | 4        | 2482987 | 16       | 7G5221   | 16       | 9P7823 | 16       | 7T4700   | 16           |
|                                                   |                    | $\vdash$ |                     | Н       |                   | Н   |                    | $\vdash$ | (2663152)           |                          | $\vdash$ |            | $\vdash$ |                    | ₩       |                    | ₩        |         | $\vdash$ |          | $\vdash$ |        | $\vdash$ |          | +            |
| D9L - 14Y                                         | 1268588            | 2        | 7T0375              | 4       | 1284414           | 2   | 6T1382             | 16       | 7T9309              | 3111299                  | 32       | 6T4964     | 32       | 3069431            | 12      | 3069431            | 12       | 1844396 | 16       | 7G5221   | 16       | 7G3907 | 16       | 7T5959   | 16           |
| D9L - 141                                         | 1208388            | 2        | /103/3              | 4       | 1284414           |     | 011382             | 10       | (2513273)           | 3111299                  | 32       | 014904     | 32       | 3009431            |         | 3009431            | 1        | 1844330 | 10       | 765221   | 10       | 763307 | 10       | /10909   | 10           |
| D9N - 1JD1 - UP                                   | 1342679            | 2        | 7T5417              | 4       | 1342680           | 2   | 7T5420             | 16       | 7T9307              | 3111298                  | 32       | 6T4504     | 32       | 1311642<br>1311643 | 2 2     | 1311642<br>1311643 | 2 2      | 1844395 | 16       | 7G5221   | 16       | 9P7823 | 16       | 7T5419   | 16           |
|                                                   |                    |          |                     |         |                   |     |                    |          | (2663152)           |                          | $\Box$   |            |          |                    | $\Box$  |                    |          |         |          |          | П        |        |          |          |              |
| D9R - 7TL 852 TO UP<br>/ D9T REX-RJS- TWG1-<br>UP | 1342679            | 2        | 7T5417              | 4       | 1342680           | 2   | 7T5420             | 16       | 7T9307              | 3111298                  | 32       | 1311651    | 32       | 1311642<br>1311643 | 2 2     | 1311642<br>1311643 | 2 2      | 1844395 | 16       | 7G5221   | 16       | 9P7823 | 16       | 7T5419   | 16           |
|                                                   |                    |          |                     |         |                   |     | 1573106<br>1573107 | 8        | (2663152)           |                          |          | 6          |          |                    | П       |                    |          |         |          |          |          |        |          |          |              |
| DAON 3VD4 / DAOD                                  |                    | H        |                     | Н       |                   | Н   |                    | $\vdash$ |                     |                          | Н        |            |          |                    | H       |                    | H        | 100     |          |          |          |        |          |          | +            |
| D10N - 2YD1 / D10R -<br>3KR1 - UP                 | 1284414            | 2        | 7T0375              | 4       | 1268588           | 2   | 6T1382             | 16       | 7T9309              | 3111299                  | 32       | 6T4964     | 32       | 3069447            | 2       | 3069449            | 2        | 1844396 | 16       | 7G5221   | 16       | 7G3907 | 16       | 7T5959   | 16           |
| JAME OF                                           |                    |          |                     | П       | KE T              | П   | 1564208<br>1564209 | 8        | (2513273)           |                          |          |            |          | 7/                 | П       | 17 111             | Ħ        |         |          |          |          |        |          | Sillin   |              |
| D10T RJG1-UP /<br>D10T2 JJW1-UP<br>/RAB1-UP       | 1284414            | 2        | 7T0375              | 4       | 362-3566          | 2   | 6T1382             | 16       | 7T9309              | 3111299                  | 28       | 1311650    | 32       | 3069447            | 2       | 3069449            | 2        | 1844396 | 16       | 7G5221   | 12       | 7G3907 | 16       | 7T5959   | 16           |
| ,                                                 |                    | $\Box$   |                     | П       | , T               | П   |                    |          | 3585259             |                          | 4        |            |          | V                  | $\Box$  | 1////              | $\vdash$ |         |          | 366-4909 | 4        |        |          | <b>/</b> | $\mathbf{T}$ |
| D10T2 JJW1-UP /<br>RAB1-UP ARCTIC                 | 1284414            | 2        | 7T0375              | 4       | 362-3566          | 2   | 6T1382             | 16       | 2513273             |                          | 28       | 1311650    | 32       | 3069447            | 2       | 3069449            | 2        | 1844396 | 16       | 7G5221   | 12       | 7G3907 | 16       | 7T5959   | 16           |
|                                                   |                    |          |                     |         |                   |     |                    |          | 3931127             |                          | 4        |            |          |                    |         |                    |          |         |          | 366-4909 | 4        |        |          |          |              |
| D11T                                              | 1287256            | 2        | 9W7871              | 4       | 1287255           | 2   | 2618287            | 16       | 7T9311              | 3111300                  | 32       | 3069457    | 16       | 3069453            | 2       | 3069451            | 2        | 1873298 | 16       | 9P9993   | 16       | 9P9990 | 16       | 3P2482   | 16           |
|                                                   |                    |          |                     |         |                   |     | 2618288<br>2618289 | 8        | (2513280)           |                          |          | 3069455    | 16       |                    |         |                    |          |         |          |          |          |        |          |          |              |