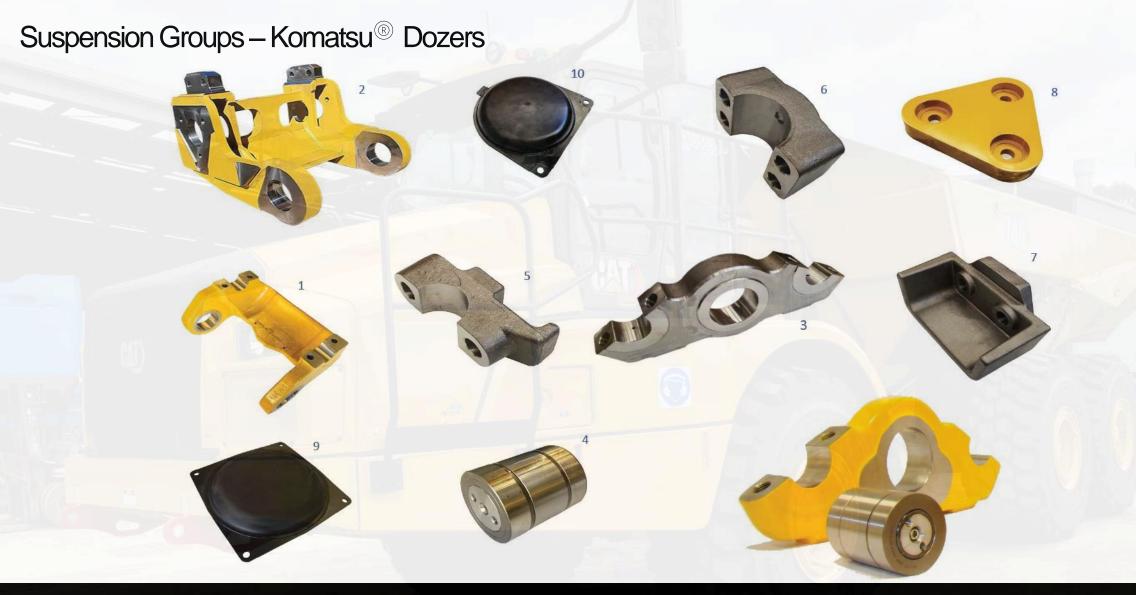

| A .   | ·            | 1 to | 3            | 22  | 200          | A   |              | -   |









## **Equaliser Bars**

# OfM TOP LINE

# Caterpillar ®

| Part Number | Description   |          | Mad      | chines   |          |
|-------------|---------------|----------|----------|----------|----------|
| 281-8488    | Equalizer Bar | D6R_GJB  | D6R_HCD  | D6T_GMK  | MIR      |
| 281-8491    | Equalizer Bar | D6R_MTJ  | D6R_DLM  | D6R_HDC  | D6R_WCB  |
|             |               | D6R_WRG  |          |          |          |
| 201-2076    | Equalizer Bar | D6H_3FZ  | D6H_4RC  | D6H_5LN  | D6H_9KJ  |
|             |               | D6R_9BM  | D6R_AAX  | D6R_BMY  | D6R_FDT  |
| 201-2078    | Equalizer Bar | D6R_4TR  | D6R_5LN  | D6R_9BM  | D6R_8TM  |
|             |               | D6R_9PN  | D6R_AAX  | D6R_ADE  | D6R_AEP  |
|             |               | D6R_BMY  | D6R_BNC  |