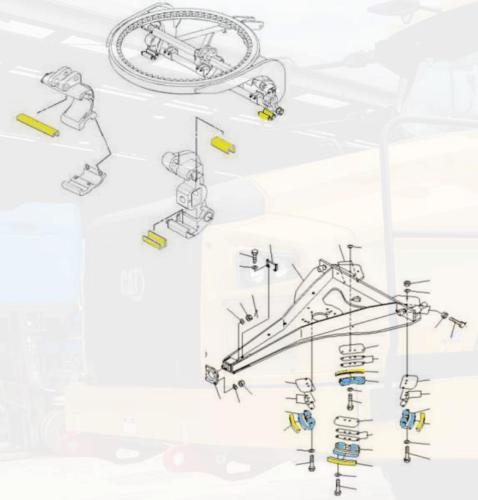

# Suspension Groups – Caterpillar ® Dozers

#### See Diagram (Next Page)

| Machine                                           | Bogie as.<br>Front | Qt<br>y  | Bogie as.<br>Middle | Qt<br>y | Bogie as.<br>Rear | Qty | Bogie Minor        | Qty      | Bogie Pin           | Bogie Pin<br>New Version | Qty      | Cap Roller | Qty      | Idler Cap<br>Front | Qt<br>y | Idler Cap<br>Rear  | Qty      | Guide   | Qty      | Plate    | Qty      | Cover  | Qty      | Pad      | Qty          |
|---------------------------------------------------|--------------------|----------|---------------------|---------|-------------------|-----|--------------------|----------|---------------------|--------------------------|----------|------------|----------|--------------------|---------|--------------------|----------|---------|----------|----------|----------|--------|----------|----------|--------------|
| photo ref ->                                      | 1                  | П        | 2                   |         | 3                 | П   | 4                  |          | 5                   | 5                        |          | 6          |          | 7                  | П       | 8                  | П        | 9       | П        | 10       | П        | 11     | П        | 12       | Т            |
| D8N - 9TC1 - UP/ D8R -<br>6YZ1 - UP               | 9W7417             | 2        | 7T4697              | 4       | 9W7416            | 2   | 7T8555             | 16       | 7T9307              | 3111298                  | 32       | 6T4504     | 32       | 1311644            | 4       | 1311644            | 4        | 1844395 | 16       | 7G5221   | 16       | 9P7823 | 16       | 7T4700   | 16           |
|                                                   |                    |          |                     |         |                   |     |                    |          | (2663152)           | N                        |          |            |          |                    | +       |                    |          |         |          |          |          |        | 1        |          | -            |
| D8R - 9EM4417 - UP                                | 3102901            | 2        | 3102866             | 4       | 3102902           | 2   | 7T8555             | 16       | 7T9307<br>(2663152) | 3111298                  | 32       | 1311651    | 32       | 3069441            | 4       | 3069441            | 4        | 2482987 | 16       | 7G5221   | 16       | 9P7823 | 16       | 7T4700   | 16           |
| D8T - J8B1 - UP                                   | 9W7417             | 2        | 7T4697              | 4       | 9W7416            | 2   | 7T8555             | 16       | 7T9307              | 3111298                  | 32       | 1311651    | 32       | 3069441            | 4       | 3069441            | 4        | 2482987 | 16       | 7G5221   | 16       | 9P7823 | 16       | 7T4700   | 16           |
| 201 3022 01                                       | 3117417            | -        | 714057              | -       | 5447410           | _   | 710333             | 10       | (2663152)           | 3111230                  | 52       | 1311031    | 52       | 3003441            | +~      | 3003441            | + +      | 2402507 | 10       | 703221   | 10       | 317023 | 120      | 714700   | 1            |
| D8T - KPZ1 - UP                                   | 3102905            | 2        | 3102866             | 4       | 3102906           | 2   | 7T8555             | 16       | 7T9307              | 3111298                  | 32       | 1311651    | 32       | 3069441            | 4       | 3069441            | 4        | 2482987 | 16       | 7G5221   | 16       | 9P7823 | 16       | 7T4700   | 16           |
|                                                   |                    |          |                     |         |                   |     |                    |          | (2663152)           |                          |          | A. 118     |          |                    |         |                    |          |         |          |          |          |        |          |          |              |
| D8T - KP22780 - UP                                | 3102901            | 2        | 3102866             | 4       | 3102902           | 2   | 7T8555             | 16       | 7T9307              | 3111298                  | 32       | 1311651    | 32       | 3069441            | 4       | 3069441            | 4        | 2482987 | 16       | 7G5221   | 16       | 9P7823 | 16       | 7T4700   | 16           |
|                                                   |                    | $\vdash$ |                     | Н       |                   | Н   |                    | $\vdash$ | (2663152)           |                          | $\vdash$ |            | $\vdash$ |                    | ₩       |                    | ₩        |         | $\vdash$ |          | $\vdash$ |        | $\vdash$ |          | +            |
| D9L - 14Y                                         | 1268588            | 2        | 7T0375              | 4       | 1284414           | 2   | 6T1382             | 16       | 7T9309              | 3111299                  | 32       | 6T4964     | 32       | 3069431            | 12      | 3069431            | 12       | 1844396 | 16       | 7G5221   | 16       | 7G3907 | 16       | 7T5959   | 16           |
| D9L - 141                                         | 1208388            | 2        | /103/3              | 4       | 1284414           |     | 011382             | 10       | (2513273)           | 3111299                  | 32       | 014904     | 32       | 3009431            |         | 3009431            | 1        | 1844330 | 10       | 765221   | 10       | 763307 | 10       | /10909   | 10           |
| D9N - 1JD1 - UP                                   | 1342679            | 2        | 7T5417              | 4       | 1342680           | 2   | 7T5420             | 16       | 7T9307              | 3111298                  | 32       | 6T4504     | 32       | 1311642<br>1311643 | 2 2     | 1311642<br>1311643 | 2 2      | 1844395 | 16       | 7G5221   | 16       | 9P7823 | 16       | 7T5419   | 16           |
|                                                   |                    |          |                     |         |                   |     |                    |          | (2663152)           |                          | $\Box$   |            |          |                    | $\Box$  |                    |          |         |          |          | П        |        |          |          |              |
| D9R - 7TL 852 TO UP<br>/ D9T REX-RJS- TWG1-<br>UP | 1342679            | 2        | 7T5417              | 4       | 1342680           | 2   | 7T5420             | 16       | 7T9307              | 3111298                  | 32       | 1311651    | 32       | 1311642<br>1311643 | 2 2     | 1311642<br>1311643 | 2 2      | 1844395 | 16       | 7G5221   | 16       | 9P7823 | 16       | 7T5419   | 16           |
|                                                   |                    |          |                     |         |                   |     | 1573106<br>1573107 | 8        | (2663152)           |                          |          | 6          |          |                    | П       |                    |          |         |          |          |          |        |          |          |              |
| DAON 3VD4 / DAOD                                  |                    | H        |                     | Н       |                   | Н   |                    | $\vdash$ |                     |                          | Н        |            |          |                    | H       |                    | H        | 100     |          |          |          |        |          |          | +            |
| D10N - 2YD1 / D10R -<br>3KR1 - UP                 | 1284414            | 2        | 7T0375              | 4       | 1268588           | 2   | 6T1382             | 16       | 7T9309              | 3111299                  | 32       | 6T4964     | 32       | 3069447            | 2       | 3069449            | 2        | 1844396 | 16       | 7G5221   | 16       | 7G3907 | 16       | 7T5959   | 16           |
| JAME OF                                           |                    |          |                     | П       | KE T              | П   | 1564208<br>1564209 | 8        | (2513273)           |                          |          |            |          | 7/                 | П       | 17 111             | Ħ        |         |          |          |          |        |          | Sillin   |              |
| D10T RJG1-UP /<br>D10T2 JJW1-UP<br>/RAB1-UP       | 1284414            | 2        | 7T0375              | 4       | 362-3566          | 2   | 6T1382             | 16       | 7T9309              | 3111299                  | 28       | 1311650    | 32       | 3069447            | 2       | 3069449            | 2        | 1844396 | 16       | 7G5221   | 12       | 7G3907 | 16       | 7T5959   | 16           |
| ,                                                 |                    | $\Box$   |                     | П       | , T               | П   |                    |          | 3585259             |                          | 4        |            |          | V                  | $\Box$  | 1////              | $\vdash$ |         |          | 366-4909 | 4        |        |          | <b>/</b> | $\mathbf{T}$ |
| D10T2 JJW1-UP /<br>RAB1-UP ARCTIC                 | 1284414            | 2        | 7T0375              | 4       | 362-3566          | 2   | 6T1382             | 16       | 2513273             |                          | 28       | 1311650    | 32       | 3069447            | 2       | 3069449            | 2        | 1844396 | 16       | 7G5221   | 12       | 7G3907 | 16       | 7T5959   | 16           |
|                                                   |                    |          |                     |         |                   |     |                    |          | 3931127             |                          | 4        |            |          |                    |         |                    |          |         |          | 366-4909 | 4        |        |          |          |              |
| D11T                                              | 1287256            | 2        | 9W7871              | 4       | 1287255           | 2   | 2618287            | 16       | 7T9311              | 3111300                  | 32       | 3069457    | 16       | 3069453            | 2       | 3069451            | 2        | 1873298 | 16       | 9P9993   | 16       | 9P9990 | 16       | 3P2482   | 16           |
|                                                   |                    |          |                     |         |                   |     | 2618288<br>2618289 | 8        | (2513280)           |                          |          | 3069455    | 16       |                    |         |                    |          |         |          |          |          |        |          |          |              |