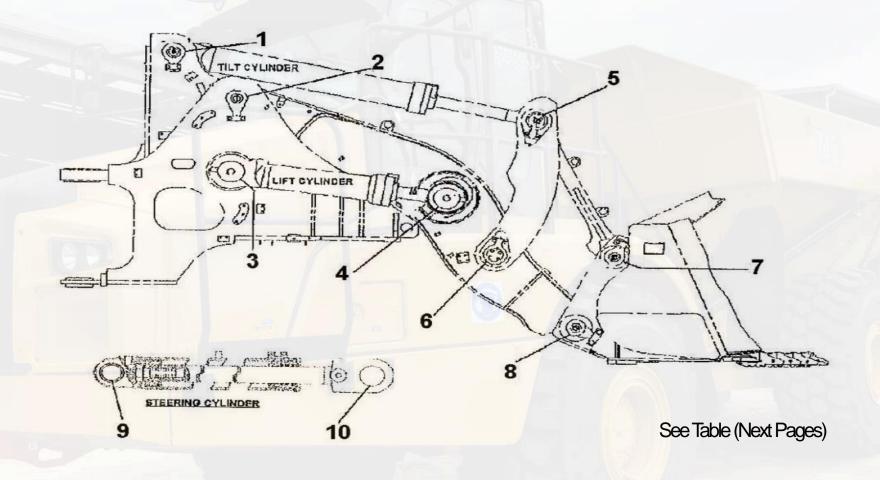

#### See Diagram (Next Page)

| Machine                                           | Bogie as.<br>Front | Qt<br>y  | Bogie as.<br>Middle | Qt<br>y | Bogie as.<br>Rear | Qty | Bogie Minor        | Qty      | Bogie Pin           | Bogie Pin<br>New Version | Qty      | Cap Roller | Qty      | Idler Cap<br>Front | Qt<br>y | Idler Cap<br>Rear  | Qty      | Guide   | Qty      | Plate    | Qty      | Cover  | Qty      | Pad      | Qty          |
|---------------------------------------------------|--------------------|----------|---------------------|---------|-------------------|-----|--------------------|----------|---------------------|--------------------------|----------|------------|----------|--------------------|---------|--------------------|----------|---------|----------|----------|----------|--------|----------|----------|--------------|
| photo ref ->                                      | 1                  | П        | 2                   |         | 3                 | П   | 4                  |          | 5                   | 5                        |          | 6          |          | 7                  | П       | 8                  | П        | 9       | П        | 10       | П        | 11     | П        | 12       | Т            |
| D8N - 9TC1 - UP/ D8R -<br>6YZ1 - UP               | 9W7417             | 2        | 7T4697              | 4       | 9W7416            | 2   | 7T8555             | 16       | 7T9307              | 3111298                  | 32       | 6T4504     | 32       | 1311644            | 4       | 1311644            | 4        | 1844395 | 16       | 7G5221   | 16       | 9P7823 | 16       | 7T4700   | 16           |
|                                                   |                    |          |                     |         |                   |     |                    |          | (2663152)           | N                        |          |            |          |                    | +       |                    |          |         |          |          |          |        | 1        |          | -            |
| D8R - 9EM4417 - UP                                | 3102901            | 2        | 3102866             | 4       | 3102902           | 2   | 7T8555             | 16       | 7T9307<br>(2663152) | 3111298                  | 32       | 1311651    | 32       | 3069441            | 4       | 3069441            | 4        | 2482987 | 16       | 7G5221   | 16       | 9P7823 | 16       | 7T4700   | 16           |
| D8T - J8B1 - UP                                   | 9W7417             | 2        | 7T4697              | 4       | 9W7416            | 2   | 7T8555             | 16       | 7T9307              | 3111298                  | 32       | 1311651    | 32       | 3069441            | 4       | 3069441            | 4        | 2482987 | 16       | 7G5221   | 16       | 9P7823 | 16       | 7T4700   | 16           |
| 201 3022 01                                       | 3117417            | -        | 714057              | -       | 5447410           | _   | 710333             | 10       | (2663152)           | 3111230                  | 52       | 1311031    | 52       | 3003441            | +~      | 3003441            | + +      | 2402507 | 10       | 703221   | 10       | 317023 | 120      | 714700   | 1            |
| D8T - KPZ1 - UP                                   | 3102905            | 2        | 3102866             | 4       | 3102906           | 2   | 7T8555             | 16       | 7T9307              | 3111298                  | 32       | 1311651    | 32       | 3069441            | 4       | 3069441            | 4        | 2482987 | 16       | 7G5221   | 16       | 9P7823 | 16       | 7T4700   | 16           |
|                                                   |                    |          |                     |         |                   |     |                    |          | (2663152)           |                          |          | A. 118     |          |                    |         |                    |          |         |          |          |          |        |          |          |              |
| D8T - KP22780 - UP                                | 3102901            | 2        | 3102866             | 4       | 3102902           | 2   | 7T8555             | 16       | 7T9307              | 3111298                  | 32       | 1311651    | 32       | 3069441            | 4       | 3069441            | 4        | 2482987 | 16       | 7G5221   | 16       | 9P7823 | 16       | 7T4700   | 16           |
|                                                   |                    | $\vdash$ |                     | Н       |                   | Н   |                    | $\vdash$ | (2663152)           |                          | $\vdash$ |            | $\vdash$ |                    | ₩       |                    | ₩        |         | $\vdash$ |          | $\vdash$ |        | $\vdash$ |          | +            |
| D9L - 14Y                                         | 1268588            | 2        | 7T0375              | 4       | 1284414           | 2   | 6T1382             | 16       | 7T9309              | 3111299                  | 32       | 6T4964     | 32       | 3069431            | 12      | 3069431            | 12       | 1844396 | 16       | 7G5221   | 16       | 7G3907 | 16       | 7T5959   | 16           |
| D9L - 141                                         | 1208388            | 2        | /103/3              | 4       | 1284414           |     | 011382             | 10       | (2513273)           | 3111299                  | 32       | 014904     | 32       | 3009431            |         | 3009431            | 1        | 1844330 | 10       | 765221   | 10       | 763307 | 10       | /10909   | 10           |
| D9N - 1JD1 - UP                                   | 1342679            | 2        | 7T5417              | 4       | 1342680           | 2   | 7T5420             | 16       | 7T9307              | 3111298                  | 32       | 6T4504     | 32       | 1311642<br>1311643 | 2 2     | 1311642<br>1311643 | 2 2      | 1844395 | 16       | 7G5221   | 16       | 9P7823 | 16       | 7T5419   | 16           |
|                                                   |                    |          |                     |         |                   |     |                    |          | (2663152)           |                          | $\Box$   |            |          |                    | $\Box$  |                    |          |         |          |          | П        |        |          |          |              |
| D9R - 7TL 852 TO UP<br>/ D9T REX-RJS- TWG1-<br>UP | 1342679            | 2        | 7T5417              | 4       | 1342680           | 2   | 7T5420             | 16       | 7T9307              | 3111298                  | 32       | 1311651    | 32       | 1311642<br>1311643 | 2 2     | 1311642<br>1311643 | 2 2      | 1844395 | 16       | 7G5221   | 16       | 9P7823 | 16       | 7T5419   | 16           |
|                                                   |                    |          |                     |         |                   |     | 1573106<br>1573107 | 8        | (2663152)           |                          |          | 6          |          |                    | П       |                    |          |         |          |          |          |        |          |          |              |
| DAON 3VD4 / DAOD                                  |                    | H        |                     | Н       |                   | Н   |                    | $\vdash$ |                     |                          | Н        |            |          |                    | H       |                    | H        | 100     |          |          |          |        |          |          | +            |
| D10N - 2YD1 / D10R -<br>3KR1 - UP                 | 1284414            | 2        | 7T0375              | 4       | 1268588           | 2   | 6T1382             | 16       | 7T9309              | 3111299                  | 32       | 6T4964     | 32       | 3069447            | 2       | 3069449            | 2        | 1844396 | 16       | 7G5221   | 16       | 7G3907 | 16       | 7T5959   | 16           |
| JAME OF                                           |                    |          |                     | П       | KE T              | П   | 1564208<br>1564209 | 8        | (2513273)           |                          |          |            |          | 7/                 | П       | 17 111             | Ħ        |         |          |          |          |        |          | Sillin   |              |
| D10T RJG1-UP /<br>D10T2 JJW1-UP<br>/RAB1-UP       | 1284414            | 2        | 7T0375              | 4       | 362-3566          | 2   | 6T1382             | 16       | 7T9309              | 3111299                  | 28       | 1311650    | 32       | 3069447            | 2       | 3069449            | 2        | 1844396 | 16       | 7G5221   | 12       | 7G3907 | 16       | 7T5959   | 16           |
| ,                                                 |                    | $\Box$   |                     | П       | , T               | П   |                    |          | 3585259             |                          | 4        |            |          | V                  | $\Box$  | 1////              | $\vdash$ |         |          | 366-4909 | 4        |        |          | <b>/</b> | $\mathbf{T}$ |
| D10T2 JJW1-UP /<br>RAB1-UP ARCTIC                 | 1284414            | 2        | 7T0375              | 4       | 362-3566          | 2   | 6T1382             | 16       | 2513273             |                          | 28       | 1311650    | 32       | 3069447            | 2       | 3069449            | 2        | 1844396 | 16       | 7G5221   | 12       | 7G3907 | 16       | 7T5959   | 16           |
|                                                   |                    |          |                     |         |                   |     |                    |          | 3931127             |                          | 4        |            |          |                    |         |                    |          |         |          | 366-4909 | 4        |        |          |          |              |
| D11T                                              | 1287256            | 2        | 9W7871              | 4       | 1287255           | 2   | 2618287            | 16       | 7T9311              | 3111300                  | 32       | 3069457    | 16       | 3069453            | 2       | 3069451            | 2        | 1873298 | 16       | 9P9993   | 16       | 9P9990 | 16       | 3P2482   | 16           |
|                                                   |                    |          |                     |         |                   |     | 2618288<br>2618289 | 8        | (2513280)           |                          |          | 3069455    | 16       |                    |         |                    |          |         |          |          |          |        |          |          |              |