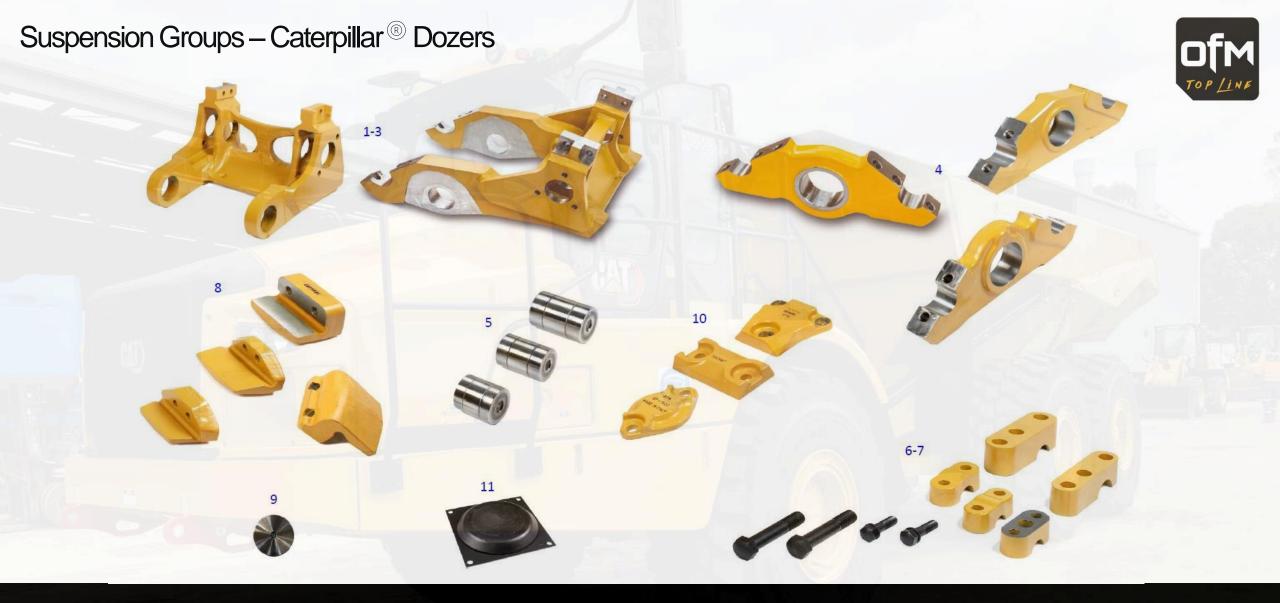

# Suspension Groups – Caterpillar ® Dozers

#### See Diagram (Next Page)

| Machine                                           | Bogie as.<br>Front | Qt<br>y  | Bogie as.<br>Middle | Qt<br>y | Bogie as.<br>Rear | Qty | Bogie Minor        | Qty      | Bogie Pin           | Bogie Pin<br>New Version | Qty      | Cap Roller | Qty      | Idler Cap<br>Front | Qt<br>y | Idler Cap<br>Rear  | Qty      | Guide   | Qty      | Plate    | Qty      | Cover  | Qty      | Pad      | Qty          |
|---------------------------------------------------|--------------------|----------|---------------------|---------|-------------------|-----|--------------------|----------|---------------------|--------------------------|----------|------------|----------|--------------------|---------|--------------------|----------|---------|----------|----------|----------|--------|----------|----------|--------------|
| photo ref ->                                      | 1                  | П        | 2                   |         | 3                 | П   | 4                  |          | 5                   | 5                        |          | 6          |          | 7                  | П       | 8                  | П        | 9       | П        | 10       | П        | 11     | П        | 12       | Т            |
| D8N - 9TC1 - UP/ D8R -<br>6YZ1 - UP               | 9W7417             | 2        | 7T4697              | 4       | 9W7416            | 2   | 7T8555             | 16       | 7T9307              | 3111298                  | 32       | 6T4504     | 32       | 1311644            | 4       | 1311644            | 4        | 1844395 | 16       | 7G5221   | 16       | 9P7823 | 16       | 7T4700   | 16           |
|                                                   |                    |          |                     |         |                   |     |                    |          | (2663152)           | N                        |          |            |          |                    | +       |                    |          |         |          |          |          |        | 1        |          | -            |
| D8R - 9EM4417 - UP                                | 3102901            | 2        | 3102866             | 4       | 3102902           | 2   | 7T8555             | 16       | 7T9307<br>(2663152) | 3111298                  | 32       | 1311651    | 32       | 3069441            | 4       | 3069441            | 4        | 2482987 | 16       | 7G5221   | 16       | 9P7823 | 16       | 7T4700   | 16           |
| D8T - J8B1 - UP                                   | 9W7417             | 2        | 7T4697              | 4       | 9W7416            | 2   | 7T8555             | 16       | 7T9307              | 3111298                  | 32       | 1311651    | 32       | 3069441            | 4       | 3069441            | 4        | 2482987 | 16       | 7G5221   | 16       | 9P7823 | 16       | 7T4700   | 16           |
| 201 3022 01                                       | 3117417            | -        | 714057              | -       | 5447410           | _   | 710333             | 10       | (2663152)           | 3111230                  | 52       | 1311031    | 52       | 3003441            | +~      | 3003441            | + +      | 2402507 | 10       | 703221   | 10       | 317023 | 120      | 714700   | 1            |
| D8T - KPZ1 - UP                                   | 3102905            | 2        | 3102866             | 4       | 3102906           | 2   | 7T8555             | 16       | 7T9307              | 3111298                  | 32       | 1311651    | 32       | 3069441            | 4       | 3069441            | 4        | 2482987 | 16       | 7G5221   | 16       | 9P7823 | 16       | 7T4700   | 16           |
|                                                   |                    |          |                     |         |                   |     |                    |          | (2663152)           |                          |          | A. 118     |          |                    |         |                    |          |         |          |          |          |        |          |          |              |
| D8T - KP22780 - UP                                | 3102901            | 2        | 3102866             | 4       | 3102902           | 2   | 7T8555             | 16       | 7T9307              | 3111298                  | 32       | 1311651    | 32       | 3069441            | 4       | 3069441            | 4        | 2482987 | 16       | 7G5221   | 16       | 9P7823 | 16       | 7T4700   | 16           |
|                                                   |                    | $\vdash$ |                     | Н       |                   | Н   |                    | $\vdash$ | (2663152)           |                          | $\vdash$ |            | $\vdash$ |                    | ₩       |                    | ₩        |         | $\vdash$ |          | $\vdash$ |        | $\vdash$ |          | +            |
| D9L - 14Y                                         | 1268588            | 2        | 7T0375              | 4       | 1284414           | 2   | 6T1382             | 16       | 7T9309              | 3111299                  | 32       | 6T4964     | 32       | 3069431            | 12      | 3069431            | 12       | 1844396 | 16       | 7G5221   | 16       | 7G3907 | 16       | 7T5959   | 16           |
| D9L - 141                                         | 1208388            | 2        | /103/3              | 4       | 1284414           |     | 011382             | 10       | (2513273)           | 3111299                  | 32       | 014904     | 32       | 3009431            |         | 3009431            | 1        | 1844330 | 10       | 765221   | 10       | 763307 | 10       | /10909   | 10           |
| D9N - 1JD1 - UP                                   | 1342679            | 2        | 7T5417              | 4       | 1342680           | 2   | 7T5420             | 16       | 7T9307              | 3111298                  | 32       | 6T4504     | 32       | 1311642<br>1311643 | 2 2     | 1311642<br>1311643 | 2 2      | 1844395 | 16       | 7G5221   | 16       | 9P7823 | 16       | 7T5419   | 16           |
|                                                   |                    |          |                     |         |                   |     |                    |          | (2663152)           |                          | $\Box$   |            |          |                    | $\Box$  |                    |          |         |          |          | П        |        |          |          |              |
| D9R - 7TL 852 TO UP<br>/ D9T REX-RJS- TWG1-<br>UP | 1342679            | 2        | 7T5417              | 4       | 1342680           | 2   | 7T5420             | 16       | 7T9307              | 3111298                  | 32       | 1311651    | 32       | 1311642<br>1311643 | 2 2     | 1311642<br>1311643 | 2 2      | 1844395 | 16       | 7G5221   | 16       | 9P7823 | 16       | 7T5419   | 16           |
|                                                   |                    |          |                     |         |                   |     | 1573106<br>1573107 | 8        | (2663152)           |                          |          | 6          |          |                    | П       |                    |          |         |          |          |          |        |          |          |              |
| DAON 3VD4 / DAOD                                  |                    | H        |                     | Н       |                   | Н   |                    | $\vdash$ |                     |                          | Н        |            |          |                    | H       |                    | H        | 100     |          |          |          |        |          |          | +            |
| D10N - 2YD1 / D10R -<br>3KR1 - UP                 | 1284414            | 2        | 7T0375              | 4       | 1268588           | 2   | 6T1382             | 16       | 7T9309              | 3111299                  | 32       | 6T4964     | 32       | 3069447            | 2       | 3069449            | 2        | 1844396 | 16       | 7G5221   | 16       | 7G3907 | 16       | 7T5959   | 16           |
| JAME OF                                           |                    |          |                     | П       | KE T              | П   | 1564208<br>1564209 | 8        | (2513273)           |                          |          |            |          | 7/                 | П       | 17 111             | Ħ        |         |          |          |          |        |          | Sillin   |              |
| D10T RJG1-UP /<br>D10T2 JJW1-UP<br>/RAB1-UP       | 1284414            | 2        | 7T0375              | 4       | 362-3566          | 2   | 6T1382             | 16       | 7T9309              | 3111299                  | 28       | 1311650    | 32       | 3069447            | 2       | 3069449            | 2        | 1844396 | 16       | 7G5221   | 12       | 7G3907 | 16       | 7T5959   | 16           |
| ,                                                 |                    | $\Box$   |                     | П       | , T               | П   |                    |          | 3585259             |                          | 4        |            |          | V                  | $\Box$  | 1////              | $\vdash$ |         |          | 366-4909 | 4        |        |          | <b>/</b> | $\mathbf{T}$ |
| D10T2 JJW1-UP /<br>RAB1-UP ARCTIC                 | 1284414            | 2        | 7T0375              | 4       | 362-3566          | 2   | 6T1382             | 16       | 2513273             |                          | 28       | 1311650    | 32       | 3069447            | 2       | 3069449            | 2        | 1844396 | 16       | 7G5221   | 12       | 7G3907 | 16       | 7T5959   | 16           |
|                                                   |                    |          |                     |         |                   |     |                    |          | 3931127             |                          | 4        |            |          |                    |         |                    |          |         |          | 366-4909 | 4        |        |          |          |              |
| D11T                                              | 1287256            | 2        | 9W7871              | 4       | 1287255           | 2   | 2618287            | 16       | 7T9311              | 3111300                  | 32       | 3069457    | 16       | 3069453            | 2       | 3069451            | 2        | 1873298 | 16       | 9P9993   | 16       | 9P9990 | 16       | 3P2482   | 16           |
|                                                   |                    |          |                     |         |                   |     | 2618288<br>2618289 | 8        | (2513280)           |                          |          | 3069455    | 16       |                    |         |                    |          |         |          |          |          |        |          |          |              |