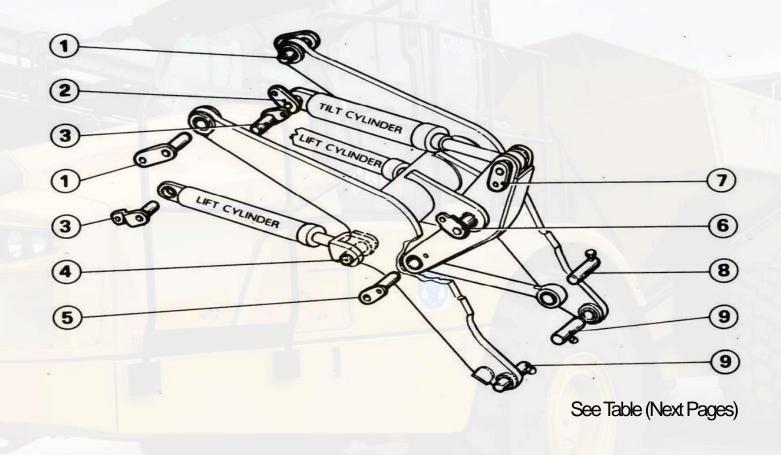

#### See Diagram (Next Page)

| Machine                                           | Bogie as.<br>Front | Qt<br>y  | Bogie as.<br>Middle | Qt<br>y | Bogie as.<br>Rear | Qty | Bogie Minor        | Qty      | Bogie Pin           | Bogie Pin<br>New Version | Qty      | Cap Roller | Qty      | Idler Cap<br>Front | Qt<br>y | Idler Cap<br>Rear  | Qty      | Guide   | Qty      | Plate    | Qty      | Cover  | Qty      | Pad      | Qty          |
|---------------------------------------------------|--------------------|----------|---------------------|---------|-------------------|-----|--------------------|----------|---------------------|--------------------------|----------|------------|----------|--------------------|---------|--------------------|----------|---------|----------|----------|----------|--------|----------|----------|--------------|
| photo ref ->                                      | 1                  | П        | 2                   |         | 3                 | П   | 4                  |          | 5                   | 5                        |          | 6          |          | 7                  | П       | 8                  | П        | 9       | П        | 10       | П        | 11     | П        | 12       | Т            |
| D8N - 9TC1 - UP/ D8R -<br>6YZ1 - UP               | 9W7417             | 2        | 7T4697              | 4       | 9W7416            | 2   | 7T8555             | 16       | 7T9307              | 3111298                  | 32       | 6T4504     | 32       | 1311644            | 4       | 1311644            | 4        | 1844395 | 16       | 7G5221   | 16       | 9P7823 | 16       | 7T4700   | 16           |
|                                                   |                    |          |                     |         |                   |     |                    |          | (2663152)           | N                        |          |            |          |                    | +       |                    |          |         |          |          |          |        | 1        |          | -            |
| D8R - 9EM4417 - UP                                | 3102901            | 2        | 3102866             | 4       | 3102902           | 2   | 7T8555             | 16       | 7T9307<br>(2663152) | 3111298                  | 32       | 1311651    | 32       | 3069441            | 4       | 3069441            | 4        | 2482987 | 16       | 7G5221   | 16       | 9P7823 | 16       | 7T4700   | 16           |
| D8T - J8B1 - UP                                   | 9W7417             | 2        | 7T4697              | 4       | 9W7416            | 2   | 7T8555             | 16       | 7T9307              | 3111298                  | 32       | 1311651    | 32       | 3069441            | 4       | 3069441            | 4        | 2482987 | 16       | 7G5221   | 16       | 9P7823 | 16       | 7T4700   | 16           |
| 201 3022 01                                       | 3117417            | -        | 714057              | -       | 5447410           | _   | 710333             | 10       | (2663152)           | 3111230                  | 52       | 1311031    | 52       | 3003441            | +~      | 3003441            | + +      | 2402507 | 10       | 703221   | 10       | 317023 | 120      | 714700   | 1            |
| D8T - KPZ1 - UP                                   | 3102905            | 2        | 3102866             | 4       | 3102906           | 2   | 7T8555             | 16       | 7T9307              | 3111298                  | 32       | 1311651    | 32       | 3069441            | 4       | 3069441            | 4        | 2482987 | 16       | 7G5221   | 16       | 9P7823 | 16       | 7T4700   | 16           |
|                                                   |                    |          |                     |         |                   |     |                    |          | (2663152)           |                          |          | A. 118     |          |                    |         |                    |          |         |          |          |          |        |          |          |              |
| D8T - KP22780 - UP                                | 3102901            | 2        | 3102866             | 4       | 3102902           | 2   | 7T8555             | 16       | 7T9307              | 3111298                  | 32       | 1311651    | 32       | 3069441            | 4       | 3069441            | 4        | 2482987 | 16       | 7G5221   | 16       | 9P7823 | 16       | 7T4700   | 16           |
|                                                   |                    | $\vdash$ |                     | Н       |                   | Н   |                    | $\vdash$ | (2663152)           |                          | $\vdash$ |            | $\vdash$ |                    | ₩       |                    | ₩        |         | $\vdash$ |          | $\vdash$ |        | $\vdash$ |          | +            |
| D9L - 14Y                                         | 1268588            | 2        | 7T0375              | 4       | 1284414           | 2   | 6T1382             | 16       | 7T9309              | 3111299                  | 32       | 6T4964     | 32       | 3069431            | 12      | 3069431            | 12       | 1844396 | 16       | 7G5221   | 16       | 7G3907 | 16       | 7T5959   | 16           |
| D9L - 141                                         | 1208388            | 2        | /103/3              | 4       | 1284414           |     | 011382             | 10       | (2513273)           | 3111299                  | 32       | 014904     | 32       | 3009431            |         | 3009431            | 1        | 1844330 | 10       | 765221   | 10       | 763307 | 10       | /10909   | 10           |
| D9N - 1JD1 - UP                                   | 1342679            | 2        | 7T5417              | 4       | 1342680           | 2   | 7T5420             | 16       | 7T9307              | 3111298                  | 32       | 6T4504     | 32       | 1311642<br>1311643 | 2 2     | 1311642<br>1311643 | 2 2      | 1844395 | 16       | 7G5221   | 16       | 9P7823 | 16       | 7T5419   | 16           |
|                                                   |                    |          |                     |         |                   |     |                    |          | (2663152)           |                          | $\Box$   |            |          |                    | $\Box$  |                    |          |         |          |          | П        |        |          |          |              |
| D9R - 7TL 852 TO UP<br>/ D9T REX-RJS- TWG1-<br>UP | 1342679            | 2        | 7T5417              | 4       | 1342680           | 2   | 7T5420             | 16       | 7T9307              | 3111298                  | 32       | 1311651    | 32       | 1311642<br>1311643 | 2 2     | 1311642<br>1311643 | 2 2      | 1844395 | 16       | 7G5221   | 16       | 9P7823 | 16       | 7T5419   | 16           |
|                                                   |                    |          |                     |         |                   |     | 1573106<br>1573107 | 8        | (2663152)           |                          |          | 6          |          |                    | П       |                    |          |         |          |          |          |        |          |          |              |
| DAON 3VD4 / DAOD                                  |                    | H        |                     | Н       |                   | Н   |                    | $\vdash$ |                     |                          | Н        |            |          |                    | H       |                    | H        | 100     |          |          |          |        |          |          | +            |
| D10N - 2YD1 / D10R -<br>3KR1 - UP                 | 1284414            | 2        | 7T0375              | 4       | 1268588           | 2   | 6T1382             | 16       | 7T9309              | 3111299                  | 32       | 6T4964     | 32       | 3069447            | 2       | 3069449            | 2        | 1844396 | 16       | 7G5221   | 16       | 7G3907 | 16       | 7T5959   | 16           |
| JAME OF                                           |                    |          |                     | П       | KE T              | П   | 1564208<br>1564209 | 8        | (2513273)           |                          |          |            |          | 7/                 | П       | 17 111             | Ħ        |         |          |          |          |        |          | Sillin   |              |
| D10T RJG1-UP /<br>D10T2 JJW1-UP<br>/RAB1-UP       | 1284414            | 2        | 7T0375              | 4       | 362-3566          | 2   | 6T1382             | 16       | 7T9309              | 3111299                  | 28       | 1311650    | 32       | 3069447            | 2       | 3069449            | 2        | 1844396 | 16       | 7G5221   | 12       | 7G3907 | 16       | 7T5959   | 16           |
| ,                                                 |                    | $\Box$   |                     | П       | , T               | П   |                    |          | 3585259             |                          | 4        |            |          | V                  | $\Box$  | 1////              | $\vdash$ |         |          | 366-4909 | 4        |        |          | <b>/</b> | $\mathbf{T}$ |
| D10T2 JJW1-UP /<br>RAB1-UP ARCTIC                 | 1284414            | 2        | 7T0375              | 4       | 362-3566          | 2   | 6T1382             | 16       | 2513273             |                          | 28       | 1311650    | 32       | 3069447            | 2       | 3069449            | 2        | 1844396 | 16       | 7G5221   | 12       | 7G3907 | 16       | 7T5959   | 16           |
|                                                   |                    |          |                     |         |                   |     |                    |          | 3931127             |                          | 4        |            |          |                    |         |                    |          |         |          | 366-4909 | 4        |        |          |          |              |
| D11T                                              | 1287256            | 2        | 9W7871              | 4       | 1287255           | 2   | 2618287            | 16       | 7T9311              | 3111300                  | 32       | 3069457    | 16       | 3069453            | 2       | 3069451            | 2        | 1873298 | 16       | 9P9993   | 16       | 9P9990 | 16       | 3P2482   | 16           |
|                                                   |                    |          |                     |         |                   |     | 2618288<br>2618289 | 8        | (2513280)           |                          |          | 3069455    | 16       |                    |         |                    |          |         |          |          |          |        |          |          |              |