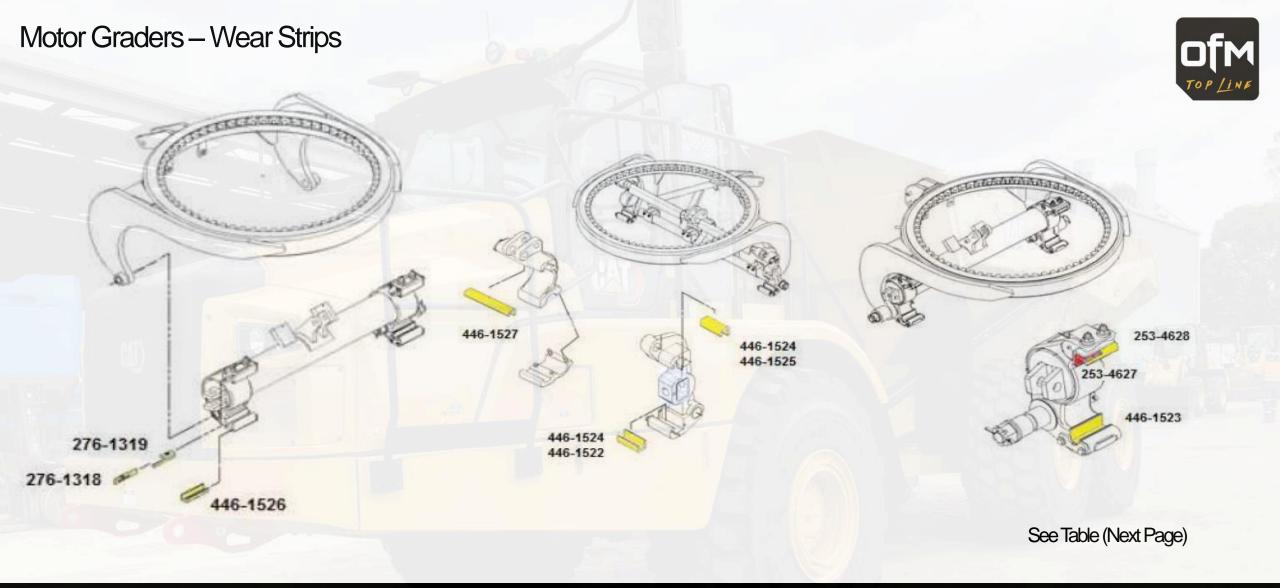

#### Contents 3/4

| <ul> <li>Motor Graders (Wear Strips &amp; Shoes)</li> <li>Wear Strips (Circle Groups / Shoes)</li> <li>Wear Strips (Drawbars)</li> </ul> | <b>40-41</b> 42-43 44 |
|------------------------------------------------------------------------------------------------------------------------------------------|-----------------------|
| <ul> <li>Wear Strips (Mounting GP Blade – Bracket)</li> </ul>                                                                            | 45                    |
| Motor Graders (Gears & Worms)  • Gears & Worms                                                                                           | <b>46</b><br>47       |
| Loaders (Pins, Bearings & Seals)                                                                                                         | 48                    |
| <ul> <li>Caterpillar – 943, 950</li> </ul>                                                                                               | 49                    |
| <ul> <li>Caterpillar – 950 B/E/F/G</li> </ul>                                                                                            | 50                    |
| <ul> <li>Caterpillar – 950 K/M, 962 M</li> </ul>                                                                                         | 51                    |
| Caterpillar – 953                                                                                                                        | 52                    |
| <ul> <li>Caterpillar – 980</li> </ul>                                                                                                    | 53                    |
| <ul> <li>Caterpillar – 980 C/F/G/H</li> </ul>                                                                                            | 54-55                 |
| <ul> <li>Caterpillar – 980 M, 982 M</li> </ul>                                                                                           | 56                    |
| <ul> <li>Caterpillar – 980 G/H</li> </ul>                                                                                                | 57-58                 |
| <ul> <li>Caterpillar – 988 K, 990 II/H/K</li> </ul>                                                                                      | 59-61                 |