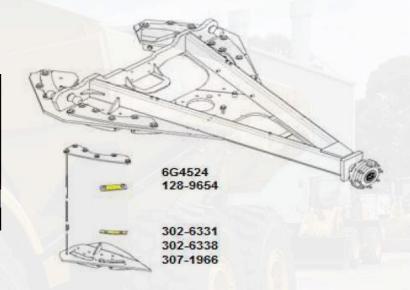

# Suspension Groups – Caterpillar ® Dozers

#### See Diagram (Next Page)

| Machine                                           | Bogie as.<br>Front | Qt<br>y  | Bogie as.<br>Middle | Qt<br>y | Bogie as.<br>Rear | Qty | Bogie Minor        | Qty      | Bogie Pin           | Bogie Pin<br>New Version | Qty      | Cap Roller | Qty      | Idler Cap<br>Front | Qt<br>y | Idler Cap<br>Rear  | Qty      | Guide   | Qty      | Plate    | Qty      | Cover  | Qty      | Pad      | Qty          |
|---------------------------------------------------|--------------------|----------|---------------------|---------|-------------------|-----|--------------------|----------|---------------------|--------------------------|----------|------------|----------|--------------------|---------|--------------------|----------|---------|----------|----------|----------|--------|----------|----------|--------------|
| photo ref ->                                      | 1                  | П        | 2                   |         | 3                 | П   | 4                  |          | 5                   | 5                        |          | 6          |          | 7                  | П       | 8                  | П        | 9       | П        | 10       | П        | 11     | П        | 12       | Т            |
| D8N - 9TC1 - UP/ D8R -<br>6YZ1 - UP               | 9W7417             | 2        | 7T4697              | 4       | 9W7416            | 2   | 7T8555             | 16       | 7T9307              | 3111298                  | 32       | 6T4504     | 32       | 1311644            | 4       | 1311644            | 4        | 1844395 | 16       | 7G5221   | 16       | 9P7823 | 16       | 7T4700   | 16           |
|                                                   |                    |          |                     |         |                   |     |                    |          | (2663152)           | N                        |          |            |          |                    | +       |                    |          |         |          |          |          |        | 1        |          | -            |
| D8R - 9EM4417 - UP                                | 3102901            | 2        | 3102866             | 4       | 3102902           | 2   | 7T8555             | 16       | 7T9307<br>(2663152) | 3111298                  | 32       | 1311651    | 32       | 3069441            | 4       | 3069441            | 4        | 2482987 | 16       | 7G5221   | 16       | 9P7823 | 16       | 7T4700   | 16           |
| D8T - J8B1 - UP                                   | 9W7417             | 2        | 7T4697              | 4       | 9W7416            | 2   | 7T8555             | 16       | 7T9307              | 3111298                  | 32       | 1311651    | 32       | 3069441            | 4       | 3069441            | 4        | 2482987 | 16       | 7G5221   | 16       | 9P7823 | 16       | 7T4700   | 16           |
| 201 3022 01                                       | 3117417            | -        | 714057              | -       | 5447410           | _   | 710333             | 10       | (2663152)           | 3111230                  | 52       | 1311031    | 52       | 3003441            | +~      | 3003441            | + +      | 2402507 | 10       | 703221   | 10       | 317023 | 120      | 714700   | 1            |
| D8T - KPZ1 - UP                                   | 3102905            | 2        | 3102866             | 4       | 3102906           | 2   | 7T8555             | 16       | 7T9307              | 3111298                  | 32       | 1311651    | 32       | 3069441            | 4       | 3069441            | 4        | 2482987 | 16       | 7G5221   | 16       | 9P7823 | 16       | 7T4700   | 16           |
|                                                   |                    |          |                     |         |                   |     |                    |          | (2663152)           |                          |          | A. 118     |          |                    |         |                    |          |         |          |          |          |        |          |          |              |
| D8T - KP22780 - UP                                | 3102901            | 2        | 3102866             | 4       | 3102902           | 2   | 7T8555             | 16       | 7T9307              | 3111298                  | 32       | 1311651    | 32       | 3069441            | 4       | 3069441            | 4        | 2482987 | 16       | 7G5221   | 16       | 9P7823 | 16       | 7T4700   | 16           |
|                                                   |                    | $\vdash$ |                     | Н       |                   | Н   |                    | $\vdash$ | (2663152)           |                          | $\vdash$ |            | $\vdash$ |                    | ₩       |                    | ₩        |         | $\vdash$ |          | $\vdash$ |        | $\vdash$ |          | +            |
| D9L - 14Y                                         | 1268588            | 2        | 7T0375              | 4       | 1284414           | 2   | 6T1382             | 16       | 7T9309              | 3111299                  | 32       | 6T4964     | 32       | 3069431            | 12      | 3069431            | 12       | 1844396 | 16       | 7G5221   | 16       | 7G3907 | 16       | 7T5959   | 16           |
| D9L - 141                                         | 1208388            | 2        | /103/3              | 4       | 1284414           |     | 011382             | 10       | (2513273)           | 3111299                  | 32       | 014904     | 32       | 3009431            |         | 3009431            | 1        | 1844330 | 10       | 765221   | 10       | 763307 | 10       | /10909   | 10           |
| D9N - 1JD1 - UP                                   | 1342679            | 2        | 7T5417              | 4       | 1342680           | 2   | 7T5420             | 16       | 7T9307              | 3111298                  | 32       | 6T4504     | 32       | 1311642<br>1311643 | 2 2     | 1311642<br>1311643 | 2 2      | 1844395 | 16       | 7G5221   | 16       | 9P7823 | 16       | 7T5419   | 16           |
|                                                   |                    |          |                     |         |                   |     |                    |          | (2663152)           |                          | $\Box$   |            |          |                    | $\Box$  |                    |          |         |          |          | П        |        |          |          |              |
| D9R - 7TL 852 TO UP<br>/ D9T REX-RJS- TWG1-<br>UP | 1342679            | 2        | 7T5417              | 4       | 1342680           | 2   | 7T5420             | 16       | 7T9307              | 3111298                  | 32       | 1311651    | 32       | 1311642<br>1311643 | 2 2     | 1311642<br>1311643 | 2 2      | 1844395 | 16       | 7G5221   | 16       | 9P7823 | 16       | 7T5419   | 16           |
|                                                   |                    |          |                     |         |                   |     | 1573106<br>1573107 | 8        | (2663152)           |                          |          | 6          |          |                    | П       |                    |          |         |          |          |          |        |          |          |              |
| DAON 3VD4 / DAOD                                  |                    | H        |                     | Н       |                   | Н   |                    | $\vdash$ |                     |                          | Н        |            |          |                    | H       |                    | H        | 100     |          |          |          |        |          |          | +            |
| D10N - 2YD1 / D10R -<br>3KR1 - UP                 | 1284414            | 2        | 7T0375              | 4       | 1268588           | 2   | 6T1382             | 16       | 7T9309              | 3111299                  | 32       | 6T4964     | 32       | 3069447            | 2       | 3069449            | 2        | 1844396 | 16       | 7G5221   | 16       | 7G3907 | 16       | 7T5959   | 16           |
| JAME OF                                           |                    |          |                     | П       | KE T              | П   | 1564208<br>1564209 | 8        | (2513273)           |                          |          |            |          | 7/                 | П       | 17 111             | Ħ        |         |          |          |          |        |          | Sillin   |              |
| D10T RJG1-UP /<br>D10T2 JJW1-UP<br>/RAB1-UP       | 1284414            | 2        | 7T0375              | 4       | 362-3566          | 2   | 6T1382             | 16       | 7T9309              | 3111299                  | 28       | 1311650    | 32       | 3069447            | 2       | 3069449            | 2        | 1844396 | 16       | 7G5221   | 12       | 7G3907 | 16       | 7T5959   | 16           |
| ,                                                 |                    | $\Box$   |                     | П       | , T               | П   |                    |          | 3585259             |                          | 4        |            |          | V                  | $\Box$  | 1////              | $\vdash$ |         |          | 366-4909 | 4        |        |          | <b>/</b> | $\mathbf{T}$ |
| D10T2 JJW1-UP /<br>RAB1-UP ARCTIC                 | 1284414            | 2        | 7T0375              | 4       | 362-3566          | 2   | 6T1382             | 16       | 2513273             |                          | 28       | 1311650    | 32       | 3069447            | 2       | 3069449            | 2        | 1844396 | 16       | 7G5221   | 12       | 7G3907 | 16       | 7T5959   | 16           |
|                                                   |                    |          |                     |         |                   |     |                    |          | 3931127             |                          | 4        |            |          |                    |         |                    |          |         |          | 366-4909 | 4        |        |          |          |              |
| D11T                                              | 1287256            | 2        | 9W7871              | 4       | 1287255           | 2   | 2618287            | 16       | 7T9311              | 3111300                  | 32       | 3069457    | 16       | 3069453            | 2       | 3069451            | 2        | 1873298 | 16       | 9P9993   | 16       | 9P9990 | 16       | 3P2482   | 16           |
|                                                   |                    |          |                     |         |                   |     | 2618288<br>2618289 | 8        | (2513280)           |                          |          | 3069455    | 16       |                    |         |                    |          |         |          |          |          |        |          |          |              |