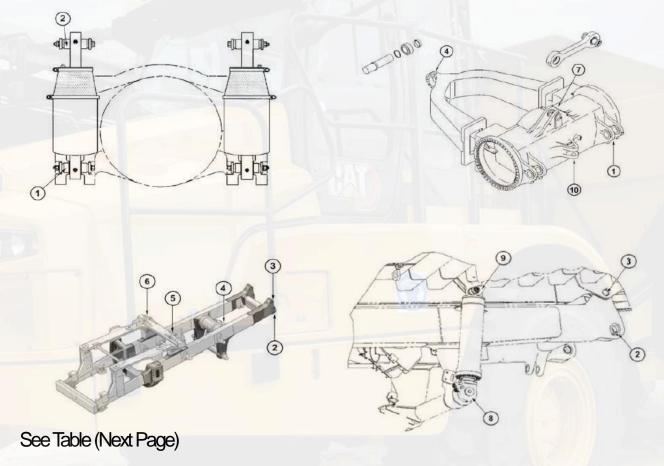

#### Contents 3/4

| <ul> <li>Motor Graders (Wear Strips &amp; Shoes)</li> <li>Wear Strips (Circle Groups / Shoes)</li> <li>Wear Strips (Drawbars)</li> </ul> | <b>40-41</b> 42-43 44 |
|------------------------------------------------------------------------------------------------------------------------------------------|-----------------------|
| <ul> <li>Wear Strips (Mounting GP Blade – Bracket)</li> </ul>                                                                            | 45                    |
| Motor Graders (Gears & Worms)  • Gears & Worms                                                                                           | <b>46</b><br>47       |
| Loaders (Pins, Bearings & Seals)                                                                                                         | 48                    |
| <ul> <li>Caterpillar – 943, 950</li> </ul>                                                                                               | 49                    |
| <ul> <li>Caterpillar – 950 B/E/F/G</li> </ul>                                                                                            | 50                    |
| <ul> <li>Caterpillar – 950 K/M, 962 M</li> </ul>                                                                                         | 51                    |
| Caterpillar – 953                                                                                                                        | 52                    |
| <ul> <li>Caterpillar – 980</li> </ul>                                                                                                    | 53                    |
| <ul> <li>Caterpillar – 980 C/F/G/H</li> </ul>                                                                                            | 54-55                 |
| <ul> <li>Caterpillar – 980 M, 982 M</li> </ul>                                                                                           | 56                    |
| <ul> <li>Caterpillar – 980 G/H</li> </ul>                                                                                                | 57-58                 |
| <ul> <li>Caterpillar – 988 K, 990 II/H/K</li> </ul>                                                                                      | 59-61                 |