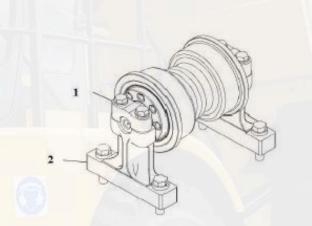

# Suspension Groups – Caterpillar ® Dozers

#### See Diagram (Next Page)

| Machine                                           | Bogie as.<br>Front | Qt<br>y  | Bogie as.<br>Middle | Qt<br>y | Bogie as.<br>Rear | Qty | Bogie Minor        | Qty      | Bogie Pin           | Bogie Pin<br>New Version | Qty      | Cap Roller | Qty      | Idler Cap<br>Front | Qt<br>y | Idler Cap<br>Rear  | Qty      | Guide   | Qty      | Plate    | Qty      | Cover  | Qty      | Pad      | Qty          |
|---------------------------------------------------|--------------------|----------|---------------------|---------|-------------------|-----|--------------------|----------|---------------------|--------------------------|----------|------------|----------|--------------------|---------|--------------------|----------|---------|----------|----------|----------|--------|----------|----------|--------------|
| photo ref ->                                      | 1                  | П        | 2                   |         | 3                 | П   | 4                  |          | 5                   | 5                        |          | 6          |          | 7                  | П       | 8                  | П        | 9       | П        | 10       | П        | 11     | П        | 12       | Т            |
| D8N - 9TC1 - UP/ D8R -<br>6YZ1 - UP               | 9W7417             | 2        | 7T4697              | 4       | 9W7416            | 2   | 7T8555             | 16       | 7T9307              | 3111298                  | 32       | 6T4504     | 32       | 1311644            | 4       | 1311644            | 4        | 1844395 | 16       | 7G5221   | 16       | 9P7823 | 16       | 7T4700   | 16           |
|                                                   |                    |          |                     |         |                   |     |                    |          | (2663152)           | N                        |          |            |          |                    | +       |                    |          |         |          |          |          |        | 1        |          | -            |
| D8R - 9EM4417 - UP                                | 3102901            | 2        | 3102866             | 4       | 3102902           | 2   | 7T8555             | 16       | 7T9307<br>(2663152) | 3111298                  | 32       | 1311651    | 32       | 3069441            | 4       | 3069441            | 4        | 2482987 | 16       | 7G5221   | 16       | 9P7823 | 16       | 7T4700   | 16           |
| D8T - J8B1 - UP                                   | 9W7417             | 2        | 7T4697              | 4       | 9W7416            | 2   | 7T8555             | 16       | 7T9307              | 3111298                  | 32       | 1311651    | 32       | 3069441            | 4       | 3069441            | 4        | 2482987 | 16       | 7G5221   | 16       | 9P7823 | 16       | 7T4700   | 16           |
| 201 3022 01                                       | 3117417            | -        | 714057              | -       | 5447410           | _   | 710333             | 10       | (2663152)           | 3111230                  | 52       | 1311031    | 52       | 3003441            | +~      | 3003441            | + +      | 2402507 | 10       | 703221   | 10       | 317023 | 120      | 714700   | 1            |
| D8T - KPZ1 - UP                                   | 3102905            | 2        | 3102866             | 4       | 3102906           | 2   | 7T8555             | 16       | 7T9307              | 3111298                  | 32       | 1311651    | 32       | 3069441            | 4       | 3069441            | 4        | 2482987 | 16       | 7G5221   | 16       | 9P7823 | 16       | 7T4700   | 16           |
|                                                   |                    |          |                     |         |                   |     |                    |          | (2663152)           |                          |          | A. 118     |          |                    |         |                    |          |         |          |          |          |        |          |          |              |
| D8T - KP22780 - UP                                | 3102901            | 2        | 3102866             | 4       | 3102902           | 2   | 7T8555             | 16       | 7T9307              | 3111298                  | 32       | 1311651    | 32       | 3069441            | 4       | 3069441            | 4        | 2482987 | 16       | 7G5221   | 16       | 9P7823 | 16       | 7T4700   | 16           |
|                                                   |                    | $\vdash$ |                     | Н       |                   | Н   |                    | $\vdash$ | (2663152)           |                          | $\vdash$ |            | $\vdash$ |                    | ₩       |                    | ₩        |         | $\vdash$ |          | $\vdash$ |        | $\vdash$ |          | +            |
| D9L - 14Y                                         | 1268588            | 2        | 7T0375              | 4       | 1284414           | 2   | 6T1382             | 16       | 7T9309              | 3111299                  | 32       | 6T4964     | 32       | 3069431            | 12      | 3069431            | 12       | 1844396 | 16       | 7G5221   | 16       | 7G3907 | 16       | 7T5959   | 16           |
| D9L - 141                                         | 1208388            | 2        | /103/3              | 4       | 1284414           |     | 011382             | 10       | (2513273)           | 3111299                  | 32       | 014904     | 32       | 3009431            |         | 3009431            | 1        | 1844330 | 10       | 765221   | 10       | 763307 | 10       | /10909   | 10           |
| D9N - 1JD1 - UP                                   | 1342679            | 2        | 7T5417              | 4       | 1342680           | 2   | 7T5420             | 16       | 7T9307              | 3111298                  | 32       | 6T4504     | 32       | 1311642<br>1311643 | 2 2     | 1311642<br>1311643 | 2 2      | 1844395 | 16       | 7G5221   | 16       | 9P7823 | 16       | 7T5419   | 16           |
|                                                   |                    |          |                     |         |                   |     |                    |          | (2663152)           |                          | $\Box$   |            |          |                    | $\Box$  |                    |          |         |          |          | П        |        |          |          |              |
| D9R - 7TL 852 TO UP<br>/ D9T REX-RJS- TWG1-<br>UP | 1342679            | 2        | 7T5417              | 4       | 1342680           | 2   | 7T5420             | 16       | 7T9307              | 3111298                  | 32       | 1311651    | 32       | 1311642<br>1311643 | 2 2     | 1311642<br>1311643 | 2 2      | 1844395 | 16       | 7G5221   | 16       | 9P7823 | 16       | 7T5419   | 16           |
|                                                   |                    |          |                     |         |                   |     | 1573106<br>1573107 | 8        | (2663152)           |                          |          | 6          |          |                    | П       |                    |          |         |          |          |          |        |          |          |              |
| DAON 3VD4 / DAOD                                  |                    | H        |                     | Н       |                   | Н   |                    | $\vdash$ |                     |                          | Н        |            |          |                    | H       |                    | H        | 100     |          |          |          |        |          |          | +            |
| D10N - 2YD1 / D10R -<br>3KR1 - UP                 | 1284414            | 2        | 7T0375              | 4       | 1268588           | 2   | 6T1382             | 16       | 7T9309              | 3111299                  | 32       | 6T4964     | 32       | 3069447            | 2       | 3069449            | 2        | 1844396 | 16       | 7G5221   | 16       | 7G3907 | 16       | 7T5959   | 16           |
| JAME OF                                           |                    |          |                     | П       | KE T              | П   | 1564208<br>1564209 | 8        | (2513273)           |                          |          |            |          | 7/                 | П       | 17 111             | Ħ        |         |          |          |          |        |          | Sillin   |              |
| D10T RJG1-UP /<br>D10T2 JJW1-UP<br>/RAB1-UP       | 1284414            | 2        | 7T0375              | 4       | 362-3566          | 2   | 6T1382             | 16       | 7T9309              | 3111299                  | 28       | 1311650    | 32       | 3069447            | 2       | 3069449            | 2        | 1844396 | 16       | 7G5221   | 12       | 7G3907 | 16       | 7T5959   | 16           |
| ,                                                 |                    | $\Box$   |                     | П       | , T               | П   |                    |          | 3585259             |                          | 4        |            |          | V                  | $\Box$  | 1////              | $\vdash$ |         |          | 366-4909 | 4        |        |          | <b>/</b> | $\mathbf{T}$ |
| D10T2 JJW1-UP /<br>RAB1-UP ARCTIC                 | 1284414            | 2        | 7T0375              | 4       | 362-3566          | 2   | 6T1382             | 16       | 2513273             |                          | 28       | 1311650    | 32       | 3069447            | 2       | 3069449            | 2        | 1844396 | 16       | 7G5221   | 12       | 7G3907 | 16       | 7T5959   | 16           |
|                                                   |                    |          |                     |         |                   |     |                    |          | 3931127             |                          | 4        |            |          |                    |         |                    |          |         |          | 366-4909 | 4        |        |          |          |              |
| D11T                                              | 1287256            | 2        | 9W7871              | 4       | 1287255           | 2   | 2618287            | 16       | 7T9311              | 3111300                  | 32       | 3069457    | 16       | 3069453            | 2       | 3069451            | 2        | 1873298 | 16       | 9P9993   | 16       | 9P9990 | 16       | 3P2482   | 16           |
|                                                   |                    |          |                     |         |                   |     | 2618288<br>2618289 | 8        | (2513280)           |                          |          | 3069455    | 16       |                    |         |                    |          |         |          |          |          |        |          |          |              |