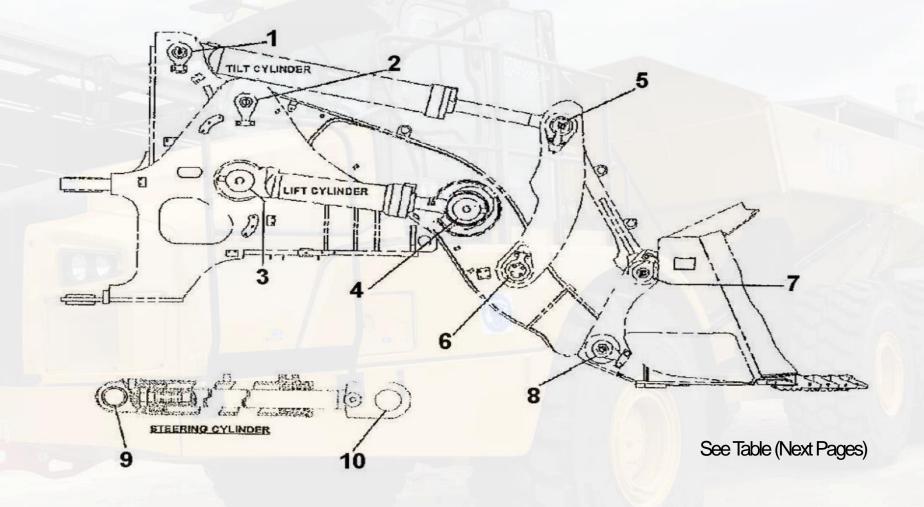

#### See Diagram (Next Page)

| Machine                                           | Bogie as.<br>Front | Qt<br>y  | Bogie as.<br>Middle | Qt<br>y | Bogie as.<br>Rear | Qty | Bogie Minor        | Qty      | Bogie Pin           | Bogie Pin<br>New Version | Qty      | Cap Roller | Qty      | Idler Cap<br>Front | Qt<br>y | Idler Cap<br>Rear  | Qty      | Guide   | Qty      | Plate    | Qty      | Cover  | Qty      | Pad      | Qty          |
|---------------------------------------------------|--------------------|----------|---------------------|---------|-------------------|-----|--------------------|----------|---------------------|--------------------------|----------|------------|----------|--------------------|---------|--------------------|----------|---------|----------|----------|----------|--------|----------|----------|--------------|
| photo ref ->                                      | 1                  | П        | 2                   |         | 3                 | П   | 4                  |          | 5                   | 5                        |          | 6          |          | 7                  | П       | 8                  | П        | 9       | П        | 10       | П        | 11     | П        | 12       | Т            |
| D8N - 9TC1 - UP/ D8R -<br>6YZ1 - UP               | 9W7417             | 2        | 7T4697              | 4       | 9W7416            | 2   | 7T8555             | 16       | 7T9307              | 3111298                  | 32       | 6T4504     | 32       | 1311644            | 4       | 1311644            | 4        | 1844395 | 16       | 7G5221   | 16       | 9P7823 | 16       | 7T4700   | 16           |
|                                                   |                    |          |                     |         |                   |     |                    |          | (2663152)           | N                        |          |            |          |                    | +       |                    |          |         |          |          |          |        | 1        |          | -            |
| D8R - 9EM4417 - UP                                | 3102901            | 2        | 3102866             | 4       | 3102902           | 2   | 7T8555             | 16       | 7T9307<br>(2663152) | 3111298                  | 32       | 1311651    | 32       | 3069441            | 4       | 3069441            | 4        | 2482987 | 16       | 7G5221   | 16       | 9P7823 | 16       | 7T4700   | 16           |
| D8T - J8B1 - UP                                   | 9W7417             | 2        | 7T4697              | 4       | 9W7416            | 2   | 7T8555             | 16       | 7T9307              | 3111298                  | 32       | 1311651    | 32       | 3069441            | 4       | 3069441            | 4        | 2482987 | 16       | 7G5221   | 16       | 9P7823 | 16       | 7T4700   | 16           |
| 201 3022 01                                       | 3117417            | -        | 714057              | -       | 5447410           | _   | 710333             | 10       | (2663152)           | 3111230                  | 52       | 1311031    | 52       | 3003441            | +~      | 3003441            | + +      | 2402507 | 10       | 703221   | 10       | 317023 | 120      | 714700   | 1            |
| D8T - KPZ1 - UP                                   | 3102905            | 2        | 3102866             | 4       | 3102906           | 2   | 7T8555             | 16       | 7T9307              | 3111298                  | 32       | 1311651    | 32       | 3069441            | 4       | 3069441            | 4        | 2482987 | 16       | 7G5221   | 16       | 9P7823 | 16       | 7T4700   | 16           |
|                                                   |                    |          |                     |         |                   |     |                    |          | (2663152)           |                          |          | A. 118     |          |                    |         |                    |          |         |          |          |          |        |          |          |              |
| D8T - KP22780 - UP                                | 3102901            | 2        | 3102866             | 4       | 3102902           | 2   | 7T8555             | 16       | 7T9307              | 3111298                  | 32       | 1311651    | 32       | 3069441            | 4       | 3069441            | 4        | 2482987 | 16       | 7G5221   | 16       | 9P7823 | 16       | 7T4700   | 16           |
|                                                   |                    | $\vdash$ |                     | Н       |                   | Н   |                    | $\vdash$ | (2663152)           |                          | $\vdash$ |            | $\vdash$ |                    | ₩       |                    | ₩        |         | $\vdash$ |          | $\vdash$ |        | $\vdash$ |          | +            |
| D9L - 14Y                                         | 1268588            | 2        | 7T0375              | 4       | 1284414           | 2   | 6T1382             | 16       | 7T9309              | 3111299                  | 32       | 6T4964     | 32       | 3069431            | 12      | 3069431            | 12       | 1844396 | 16       | 7G5221   | 16       | 7G3907 | 16       | 7T5959   | 16           |
| D9L - 141                                         | 1208388            | 2        | /103/3              | 4       | 1284414           |     | 011382             | 10       | (2513273)           | 3111299                  | 32       | 014904     | 32       | 3009431            |         | 3009431            | 1        | 1844330 | 10       | 765221   | 10       | 763307 | 10       | /10909   | 10           |
| D9N - 1JD1 - UP                                   | 1342679            | 2        | 7T5417              | 4       | 1342680           | 2   | 7T5420             | 16       | 7T9307              | 3111298                  | 32       | 6T4504     | 32       | 1311642<br>1311643 | 2 2     | 1311642<br>1311643 | 2 2      | 1844395 | 16       | 7G5221   | 16       | 9P7823 | 16       | 7T5419   | 16           |
|                                                   |                    |          |                     |         |                   |     |                    |          | (2663152)           |                          | $\Box$   |            |          |                    | $\Box$  |                    |          |         |          |          | П        |        |          |          |              |
| D9R - 7TL 852 TO UP<br>/ D9T REX-RJS- TWG1-<br>UP | 1342679            | 2        | 7T5417              | 4       | 1342680           | 2   | 7T5420             | 16       | 7T9307              | 3111298                  | 32       | 1311651    | 32       | 1311642<br>1311643 | 2 2     | 1311642<br>1311643 | 2 2      | 1844395 | 16       | 7G5221   | 16       | 9P7823 | 16       | 7T5419   | 16           |
|                                                   |                    |          |                     |         |                   |     | 1573106<br>1573107 | 8        | (2663152)           |                          |          | 6          |          |                    | П       |                    |          |         |          |          |          |        |          |          |              |
| DAON 3VD4 / DAOD                                  |                    | H        |                     | Н       |                   | Н   |                    | $\vdash$ |                     |                          | Н        |            |          |                    | H       |                    | H        | 100     |          |          |          |        |          |          | +            |
| D10N - 2YD1 / D10R -<br>3KR1 - UP                 | 1284414            | 2        | 7T0375              | 4       | 1268588           | 2   | 6T1382             | 16       | 7T9309              | 3111299                  | 32       | 6T4964     | 32       | 3069447            | 2       | 3069449            | 2        | 1844396 | 16       | 7G5221   | 16       | 7G3907 | 16       | 7T5959   | 16           |
| JAME OF                                           |                    |          |                     | П       | KE T              | П   | 1564208<br>1564209 | 8        | (2513273)           |                          |          |            |          | 7/                 | П       | 17 111             | Ħ        |         |          |          |          |        |          | Sillin   |              |
| D10T RJG1-UP /<br>D10T2 JJW1-UP<br>/RAB1-UP       | 1284414            | 2        | 7T0375              | 4       | 362-3566          | 2   | 6T1382             | 16       | 7T9309              | 3111299                  | 28       | 1311650    | 32       | 3069447            | 2       | 3069449            | 2        | 1844396 | 16       | 7G5221   | 12       | 7G3907 | 16       | 7T5959   | 16           |
| ,                                                 |                    | $\Box$   |                     | П       | , T               | П   |                    |          | 3585259             |                          | 4        |            |          | V                  | $\Box$  | 1////              | $\vdash$ |         |          | 366-4909 | 4        |        |          | <b>/</b> | $\mathbf{T}$ |
| D10T2 JJW1-UP /<br>RAB1-UP ARCTIC                 | 1284414            | 2        | 7T0375              | 4       | 362-3566          | 2   | 6T1382             | 16       | 2513273             |                          | 28       | 1311650    | 32       | 3069447            | 2       | 3069449            | 2        | 1844396 | 16       | 7G5221   | 12       | 7G3907 | 16       | 7T5959   | 16           |
|                                                   |                    |          |                     |         |                   |     |                    |          | 3931127             |                          | 4        |            |          |                    |         |                    |          |         |          | 366-4909 | 4        |        |          |          |              |
| D11T                                              | 1287256            | 2        | 9W7871              | 4       | 1287255           | 2   | 2618287            | 16       | 7T9311              | 3111300                  | 32       | 3069457    | 16       | 3069453            | 2       | 3069451            | 2        | 1873298 | 16       | 9P9993   | 16       | 9P9990 | 16       | 3P2482   | 16           |
|                                                   |                    |          |                     |         |                   |     | 2618288<br>2618289 | 8        | (2513280)           |                          |          | 3069455    | 16       |                    |         |                    |          |         |          |          |          |        |          |          |              |