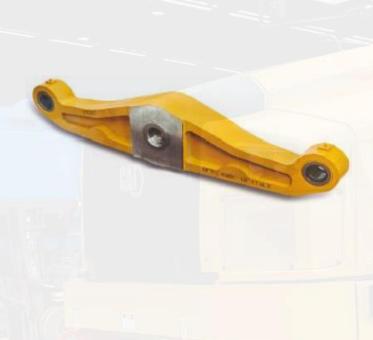

# Suspension Groups – Caterpillar ® Dozers

#### See Diagram (Next Page)

| Machine                                           | Bogie as.<br>Front | Qt<br>y  | Bogie as.<br>Middle | Qt<br>y | Bogie as.<br>Rear | Qty | Bogie Minor        | Qty      | Bogie Pin           | Bogie Pin<br>New Version | Qty      | Cap Roller | Qty      | Idler Cap<br>Front | Qt<br>y | Idler Cap<br>Rear  | Qty      | Guide   | Qty      | Plate    | Qty      | Cover  | Qty      | Pad      | Qty          |
|---------------------------------------------------|--------------------|----------|---------------------|---------|-------------------|-----|--------------------|----------|---------------------|--------------------------|----------|------------|----------|--------------------|---------|--------------------|----------|---------|----------|----------|----------|--------|----------|----------|--------------|
| photo ref ->                                      | 1                  | П        | 2                   |         | 3                 | П   | 4                  |          | 5                   | 5                        |          | 6          |          | 7                  | П       | 8                  | П        | 9       | П        | 10       | П        | 11     | П        | 12       | Т            |
| D8N - 9TC1 - UP/ D8R -<br>6YZ1 - UP               | 9W7417             | 2        | 7T4697              | 4       | 9W7416            | 2   | 7T8555             | 16       | 7T9307              | 3111298                  | 32       | 6T4504     | 32       | 1311644            | 4       | 1311644            | 4        | 1844395 | 16       | 7G5221   | 16       | 9P7823 | 16       | 7T4700   | 16           |
|                                                   |                    |          |                     |         |                   |     |                    |          | (2663152)           | N                        |          |            |          |                    | +       |                    |          |         |          |          |          |        | 1        |          | -            |
| D8R - 9EM4417 - UP                                | 3102901            | 2        | 3102866             | 4       | 3102902           | 2   | 7T8555             | 16       | 7T9307<br>(2663152) | 3111298                  | 32       | 1311651    | 32       | 3069441            | 4       | 3069441            | 4        | 2482987 | 16       | 7G5221   | 16       | 9P7823 | 16       | 7T4700   | 16           |
| D8T - J8B1 - UP                                   | 9W7417             | 2        | 7T4697              | 4       | 9W7416            | 2   | 7T8555             | 16       | 7T9307              | 3111298                  | 32       | 1311651    | 32       | 3069441            | 4       | 3069441            | 4        | 2482987 | 16       | 7G5221   | 16       | 9P7823 | 16       | 7T4700   | 16           |
| 201 3022 01                                       | 3117417            | -        | 714057              | -       | 5447410           | _   | 710333             | 10       | (2663152)           | 3111230                  | 52       | 1311031    | 52       | 3003441            | +~      | 3003441            | + +      | 2402507 | 10       | 703221   | 10       | 317023 | 120      | 714700   | 1            |
| D8T - KPZ1 - UP                                   | 3102905            | 2        | 3102866             | 4       | 3102906           | 2   | 7T8555             | 16       | 7T9307              | 3111298                  | 32       | 1311651    | 32       | 3069441            | 4       | 3069441            | 4        | 2482987 | 16       | 7G5221   | 16       | 9P7823 | 16       | 7T4700   | 16           |
|                                                   |                    |          |                     |         |                   |     |                    |          | (2663152)           |                          |          | A. 118     |          |                    |         |                    |          |         |          |          |          |        |          |          |              |
| D8T - KP22780 - UP                                | 3102901            | 2        | 3102866             | 4       | 3102902           | 2   | 7T8555             | 16       | 7T9307              | 3111298                  | 32       | 1311651    | 32       | 3069441            | 4       | 3069441            | 4        | 2482987 | 16       | 7G5221   | 16       | 9P7823 | 16       | 7T4700   | 16           |
|                                                   |                    | $\vdash$ |                     | Н       |                   | Н   |                    | $\vdash$ | (2663152)           |                          | $\vdash$ |            | $\vdash$ |                    | ₩       |                    | ₩        |         | $\vdash$ |          | $\vdash$ |        | $\vdash$ |          | +            |
| D9L - 14Y                                         | 1268588            | 2        | 7T0375              | 4       | 1284414           | 2   | 6T1382             | 16       | 7T9309              | 3111299                  | 32       | 6T4964     | 32       | 3069431            | 12      | 3069431            | 12       | 1844396 | 16       | 7G5221   | 16       | 7G3907 | 16       | 7T5959   | 16           |
| D9L - 141                                         | 1208388            | 2        | /103/3              | 4       | 1284414           |     | 011382             | 10       | (2513273)           | 3111299                  | 32       | 014904     | 32       | 3009431            |         | 3009431            | 1        | 1844330 | 10       | 765221   | 10       | 763307 | 10       | /10909   | 10           |
| D9N - 1JD1 - UP                                   | 1342679            | 2        | 7T5417              | 4       | 1342680           | 2   | 7T5420             | 16       | 7T9307              | 3111298                  | 32       | 6T4504     | 32       | 1311642<br>1311643 | 2 2     | 1311642<br>1311643 | 2 2      | 1844395 | 16       | 7G5221   | 16       | 9P7823 | 16       | 7T5419   | 16           |
|                                                   |                    |          |                     |         |                   |     |                    |          | (2663152)           |                          | $\Box$   |            |          |                    | $\Box$  |                    |          |         |          |          | П        |        |          |          |              |
| D9R - 7TL 852 TO UP<br>/ D9T REX-RJS- TWG1-<br>UP | 1342679            | 2        | 7T5417              | 4       | 1342680           | 2   | 7T5420             | 16       | 7T9307              | 3111298                  | 32       | 1311651    | 32       | 1311642<br>1311643 | 2 2     | 1311642<br>1311643 | 2 2      | 1844395 | 16       | 7G5221   | 16       | 9P7823 | 16       | 7T5419   | 16           |
|                                                   |                    |          |                     |         |                   |     | 1573106<br>1573107 | 8        | (2663152)           |                          |          | 6          |          |                    | П       |                    |          |         |          |          |          |        |          |          |              |
| DAON 3VD4 / DAOD                                  |                    | H        |                     | Н       |                   | Н   |                    | $\vdash$ |                     |                          | Н        |            |          |                    | H       |                    | H        | 100     |          |          |          |        |          |          | +            |
| D10N - 2YD1 / D10R -<br>3KR1 - UP                 | 1284414            | 2        | 7T0375              | 4       | 1268588           | 2   | 6T1382             | 16       | 7T9309              | 3111299                  | 32       | 6T4964     | 32       | 3069447            | 2       | 3069449            | 2        | 1844396 | 16       | 7G5221   | 16       | 7G3907 | 16       | 7T5959   | 16           |
| JAME OF                                           |                    |          |                     | П       | KE T              | П   | 1564208<br>1564209 | 8        | (2513273)           |                          |          |            |          | 7/                 | П       | 17 111             | Ħ        |         |          |          |          |        |          | Sillin   |              |
| D10T RJG1-UP /<br>D10T2 JJW1-UP<br>/RAB1-UP       | 1284414            | 2        | 7T0375              | 4       | 362-3566          | 2   | 6T1382             | 16       | 7T9309              | 3111299                  | 28       | 1311650    | 32       | 3069447            | 2       | 3069449            | 2        | 1844396 | 16       | 7G5221   | 12       | 7G3907 | 16       | 7T5959   | 16           |
| ,                                                 |                    | $\Box$   |                     | П       | , T               | П   |                    |          | 3585259             |                          | 4        |            |          | V                  | $\Box$  | 1////              | $\vdash$ |         |          | 366-4909 | 4        |        |          | <b>/</b> | $\mathbf{T}$ |
| D10T2 JJW1-UP /<br>RAB1-UP ARCTIC                 | 1284414            | 2        | 7T0375              | 4       | 362-3566          | 2   | 6T1382             | 16       | 2513273             |                          | 28       | 1311650    | 32       | 3069447            | 2       | 3069449            | 2        | 1844396 | 16       | 7G5221   | 12       | 7G3907 | 16       | 7T5959   | 16           |
|                                                   |                    |          |                     |         |                   |     |                    |          | 3931127             |                          | 4        |            |          |                    |         |                    |          |         |          | 366-4909 | 4        |        |          |          |              |
| D11T                                              | 1287256            | 2        | 9W7871              | 4       | 1287255           | 2   | 2618287            | 16       | 7T9311              | 3111300                  | 32       | 3069457    | 16       | 3069453            | 2       | 3069451            | 2        | 1873298 | 16       | 9P9993   | 16       | 9P9990 | 16       | 3P2482   | 16           |
|                                                   |                    |          |                     |         |                   |     | 2618288<br>2618289 | 8        | (2513280)           |                          |          | 3069455    | 16       |                    |         |                    |          |         |          |          |          |        |          |          |              |